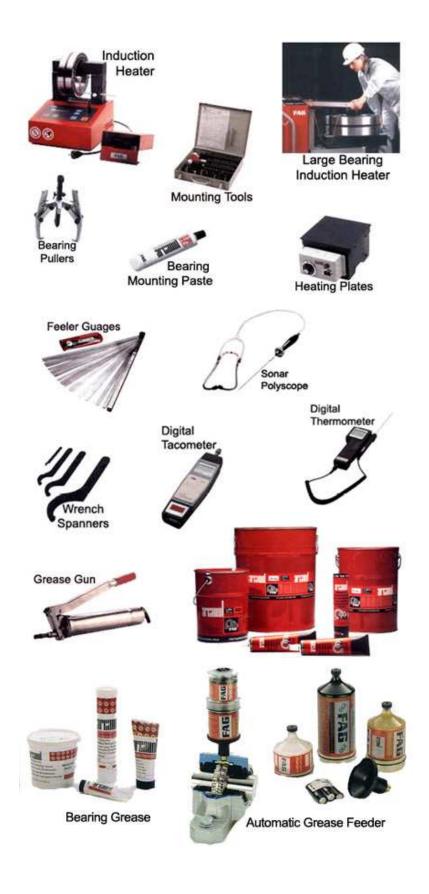

# PRODUCTS - FAG BEARING TOOLS, EQUIPMENTS & LUBRICANTS

### **SERVICES – BEARING INSTALLATION**

In order for bearings to fully utilize their capacity, our well-experienced staff select the right bearing type and design to match bearing properties to its' mating component.

We offer proper mounting, dismounting, lubrication, sealing and maintenance services in order to enable the bearings to reach longer service life.