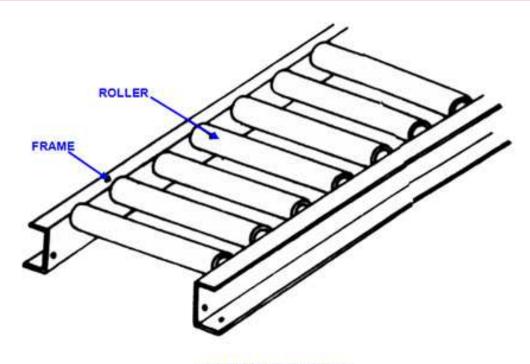

# **Philippine South Market Leader**



**Since 1974** 

# PRODUCTS & SERVICES CATALOGUE

### **PRODUCTS - INDUSTRIAL BALL & ROLLER BEARINGS**





# PRODUCTS - FAG BEARING TOOLS, EQUIPMENTS & LUBRICANTS



# **PRODUCTS - V-BELTS, TIMING BELTS & VARIBELTS**







### **PRODUCTS - ROLLERS & CONVEYOR CHAINS**













### **PRODUCTS - ROLLER CHAIN PARTS & TOOLS**



chain

# **PRODUCTS - SPROCKETS**



Type E



Multiple-Strand



Table Top Sprocket







# PRODUCTS - STEELFLEX, CHAIN & RUBBER COUPLINGS



STEEL FLEX TYPE



**GEAR TYPE** 



CHAIN TYPE



RUBBER TYPE



FLEXIBLE TYPE



HIGH SPEED COUPLING







PARA-FLEX® SURE-FLEX\*

# **PRODUCTS - CONVEYOR BELTS & ACCESSORIES**



# **PRODUCTS - CONVEYOR ROLLERS & FRAMES**



### STRAIGHT CONVEYOR



### CURVE CONVEYOR



### PRODUCTS - ZINC & ALUMINUM CATHODIC PROTECTION



### WHY USE ANODES?

- CORROSION IS PREDOMINANTLY CAUSED BY ELECTROLYTIC CELLS BEING FORMED BETWEEN DIFFERENT METALS, OR EVEN DISSIMILARITIES IN THE SAME METAL, WHEN IMMERSED IN SEA OR BRACKISH WATER.
- IN THIS ELECTROLYTIC ACTION, CATHODIC AREAS ARE PRESERVED WHILE THE ANODIC PARTS CORRODE.
- THIS PRINCIPLE IS MADE USE OF WHEN A ZINC ALLOY MATERIAL IS BONDED TO A STEEL PLATE IN CONTACT WITH SALINE WATER. IN THE ELECTROLYTIC CELL THUS CREATED, THE ZINC ALLOY PERFORMS AS AN ANODE AND IS DELIBERATELY SACRIFICED, UNDER CONTROLLED CONDITIONS, TO PROTECT THE CATHODE, (THE STEEL UNDERWATER HULL) FROM CORROSION DAMAGE.
- ONE KILO OF ZINC ANODE, PROPERLY ALLOYED TO SPECIFICATION, WILL NORMALLY PR