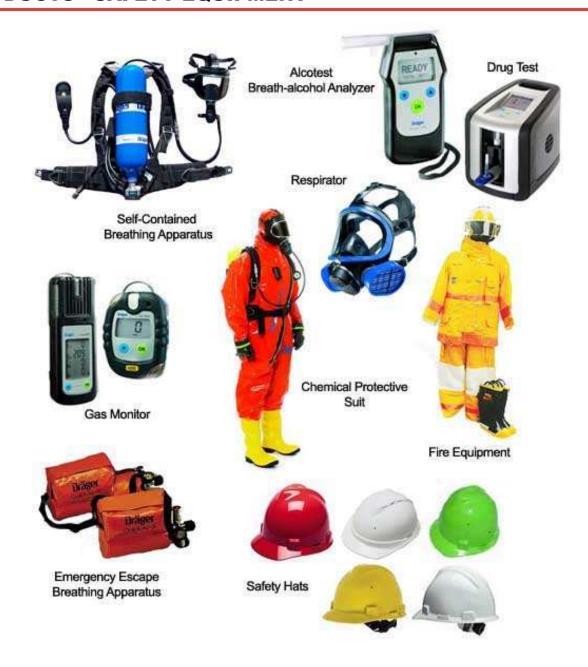

ANGE OF INDUSTRIAL CHEMICALS
- HIGH PERFORMANCE SEALANTS & JOINT FILLERS

### THISTLEBOND CERAMIC CARBIDE REPAIR



- NO SAGGING OR SLUMPING DURING APPLICATION
- WRC AND DWI APPROVED
- EXCELLENT ADHESION TO METAL SURFACES
- OUTSTANDING IMPACT & ABRASION RESISTANCE
- MULTI PURPOSE REPAIR CAPABILITY
- UNAFFECTED BY MOST INDUSTRIAL CHEMICALS
- GOOD LOW TEMPERATURE CURE PROPERTIES
- HEAVY DUTY EROSION/CORROSION REPAIR SYSTEMS
- HIGH TEMPERATURE RESURFACING SYSTEMS
- CAVITATIONS RESISTANT COMPOUNDS

### THISTLEBOND CHEMICAL PROTECTION



- ULTIMATE IN SOLVENT FREE, EPOXY CHEMICAL RESISTANCE
- SUITABLE FOR CONTINUOUS IMMERSION IN MOST CHEMICALS
- UNAFFECTED BY HIGH TEMPERATURES
- EXCELLENT ADHESION TO STEEL AND CONCRETE
- GOOD ABRASION AND IMPACT RESISTANCE

### **PRODUCTS - SAFETY EQUIPMENT**





### **PRODUCTS - REFRACTORY PRODUCTS**



CALDERYS supplies the most comprehensive range of monolithic products for the following markets: iron and steel, foundry, aluminum, cement, incineration, thermal and petrochemistry.

Complete Range of Refractory Products:

- Refractory Brick and Special Shapes
- Refractory Mortars
- Plastic Refractories
- Anchorage Systems
- Industrial Insulations and Miscellaneous Materials

### **PRODUCTS - CHOCKING COMPOUND**



### **Pourable Chocking Compounds for the Marine Industry**

CHOCKFAST ORANGE is a specially formulated 100% solids, two component inert filled casting compound developed for use as a chocking or grouting material. CHOCKFAST is designed to withstand severe marine and industrial environments involving a high degree of both physical an