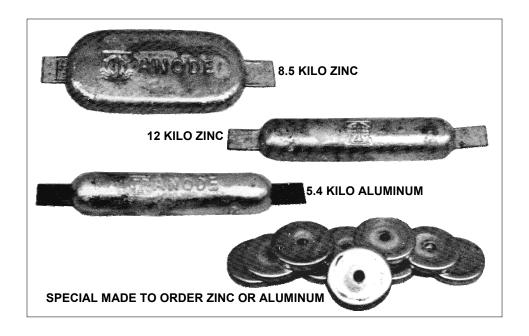

### PRODUCTS - ZINC & ALUMINUM CATHODIC PROTECTION

### WHY USE ANODES?

- CORROSION IS PREDOMINANTLY CAUSED BY ELECTROLYTIC CELLS BEING FORMED BETWEEN DIFFERENT METALS, OR EVEN DISSIMILARITIES IN THE SAME METAL, WHEN IMMERSED IN SEA OR BRACKISH WATER.
- IN THIS ELECTROLYTIC ACTION, CATHODIC AREAS ARE PRESERVED WHILE THE ANODIC PARTS CORRODE.
- THIS PRINCIPLE IS MADE USE OF WHEN A ZINC ALLOY MATERIAL IS BONDED TO A STEEL PLATE IN CONTACT WITH SALINE WATER. IN THE ELECTROLYTIC CELL THUS CREATED, THE ZINC ALLOY PERFORMS AS AN ANODE AND IS DELIBERATELY SACRIFICED, UNDER CONTROLLED CONDITIONS, TO PROTECT THE CATHODE, (THE STEEL UNDERWATER HULL) FROM CORROSION DAMAGE.
- ONE KILO OF ZINC ANODE, PROPERLY ALLOYED TO SPECIFICATION, WILL NORMALLY PROTECT 2.3 TO 2.7 SQUARE
  METERS OF WETTED STEEL PLATE FOR 12 MONTHS, DEPENDING ON THE LATTER'S SURFACE PREPARATION AND
  COATING.
- CONSISTENTLY DEPENDABLE RESULTS ARE OBTAINABLE WITH TANODE ZINC ANODES, ALLOYED IN CONFORMITY WITH RECOGNIZED SPECIFICATIONS AS SHOWN BELOW:

| ELEMENTS    | U.S. MIL. SPEC. | ASTM SPEC. NO. | TYPICAL   |
|-------------|-----------------|----------------|-----------|
|             | A-18001-H       | B414-73 TYPE 1 | "TANODE"  |
|             |                 |                |           |
| Pb max %    | 0.006           | 0.003          | 0.0015    |
| Fe max %    | 0.005           | 0.005          | 0.001     |
| Cu max %    | 0.005           | -              | 0.0001    |
| Si max %    | 0.125           | -              | 0.005     |
| Cd range %  | 0.025 to 0.15   | 0.03 to 0.1    | 0.084     |
| Al range %  | 0.1 to 0.5      | 0.1 to 0.5     | 0.36      |
| Zn 99.995+% | REMAINDER       | REMAINDER      | REMAINDER |
|             |                 |                |           |
|             |                 |                |           |