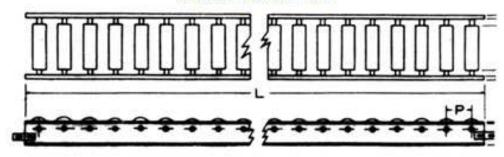

# **Philippine South Market Leader**



**Since 1974** 

# PRODUCTS & SERVICES CATALOGUE

### **PRODUCTS - INDUSTRIAL BALL & ROLLER BEARINGS**





# PRODUCTS - FAG BEARING TOOLS, EQUIPMENTS & LUBRICANTS



# **PRODUCTS - V-BELTS, TIMING BELTS & VARIBELTS**







### **PRODUCTS - ROLLERS & CONVEYOR CHAINS**













### **PRODUCTS - ROLLER CHAIN PARTS & TOOLS**



chain

# **PRODUCTS - SPROCKETS**



Type E



Multiple-Strand



Table Top Sprocket







# PRODUCTS - STEELFLEX, CHAIN & RUBBER COUPLINGS



STEEL FLEX TYPE



**GEAR TYPE** 



CHAIN TYPE



RUBBER TYPE



FLEXIBLE TYPE



HIGH SPEED COUPLING







PARA-FLEX® SURE-FLEX\*

# **PRODUCTS - CONVEYOR BELTS & ACCESSORIES**



# **PRODUCTS - CONVEYOR ROLLERS & FRAMES**



### STRAIGHT CONVEYOR



### CURVE CONVEYOR



### PRODUCTS - ZINC & ALUMINUM CATHODIC PROTECTION



### WHY USE ANODES?

- CORROSION IS PREDOMINANTLY CAUSED BY ELECTROLYTIC CELLS BEING FORMED BETWEEN DIFFERENT METALS, OR EVEN DISSIMILARITIES IN THE SAME METAL, WHEN IMMERSED IN SEA OR BRACKISH WATER.
- IN THIS ELECTROLYTIC ACTION, CATHODIC AREAS ARE PRESERVED WHILE THE ANODIC PARTS CORRODE.
- THIS PRINCIPLE IS MADE USE OF WHEN A ZINC ALLOY MATERIAL IS BONDED TO A STEEL PLATE IN CONTACT WITH SALINE WATER. IN THE ELECTROLYTIC CELL THUS CREATED, THE ZINC ALLOY PERFORMS AS AN ANODE AND IS DELIBERATELY SACRIFICED, UNDER CONTROLLED CONDITIONS, TO PROTECT THE CATHODE, (THE STEEL UNDERWATER HULL) FROM CORROSION DAMAGE.
- ONE KILO OF ZINC ANODE, PROPERLY ALLOYED TO SPECIFICATION, WILL NORMALLY PROTECT 2.3 TO 2.7 SQUARE